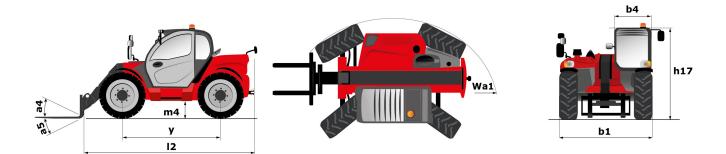

## Dimensional drawing

Siège Social 430 rue de l'Aubinière - 44150 Ancenis Cedex - France Tel: +33(0)2 40 09 10 11 - Fax: +33 (0)2 40 09 10 97 www.manitou.com

This brochure describes versions and configuration options for Manitou products which may be fitted with different equipment. The equipment described in this brochure may be standard, optional or not available depending on version. Manitou reserves the right to change the specifications shown and described at any time and without prior warning. The manufacturer is not liable for the specifications given. For more information, contact your Manitou dealer. Non-contractual document. Product descriptions may differ from actual products. List of specifications is not comprehensive. The logos and visual identity of the company are the property of Manitou and may not be used without authorisation. All rights reserved. The photos and diagrams contained in thisbrochure are provided for information only

## MLT 630-115 V

| Capacities                                                        |      | Metric                                                   |
|-------------------------------------------------------------------|------|----------------------------------------------------------|
| Max. capacity                                                     | Q    | 3000 kg                                                  |
| Max. lifting height                                               | h3   | 6.1 m                                                    |
| Max. outreach                                                     | r1   | 3.34 m                                                   |
| Reach at max. height                                              |      | 0.9 m                                                    |
| Breakout force with bucket                                        |      | 4914 daN                                                 |
| Weight and dimensions                                             |      |                                                          |
| Unladen weight (with forks)                                       |      | 6960 kg                                                  |
| Ground clearance                                                  | m4   | 0.39 m                                                   |
| Wheelbase                                                         | у    | 2.69 m                                                   |
| Overall length to carriage (with hitch)                           | l11  | 4.78 m                                                   |
| Front overhang                                                    |      | 1.25 m                                                   |
| Overall width                                                     | b1   | 2.13 m                                                   |
| Overall cab width                                                 | b4   | 0.95 m                                                   |
| Overall height                                                    | h17  | 2.34 m                                                   |
| Tilt-down angle                                                   | a5   | 133 °                                                    |
| Tilt-up angle                                                     | a4   | 13°                                                      |
| External turning radius (over tyres)                              | Wa1  | 3.68 m                                                   |
| Standard tyres                                                    | vvai | Alliance - A580 - 405/70 R24 152A8                       |
|                                                                   |      |                                                          |
| Drive wheels (front / rear)                                       |      | 2/2                                                      |
| Steering wheels (front / rear)                                    |      | 2/2                                                      |
| Performances                                                      |      |                                                          |
| Lifting                                                           |      | 6.5 s                                                    |
| Lowering                                                          |      | 4.9 s                                                    |
| Extension                                                         |      | 5.8 s                                                    |
| Retraction                                                        |      | 5.3 s                                                    |
| Crowd                                                             |      | 3.2 s                                                    |
| Dump                                                              |      | 2.6 s                                                    |
| Engine                                                            |      |                                                          |
| Engine brand                                                      |      | Deutz                                                    |
| Engine norm                                                       |      | Stage V                                                  |
| Engine model                                                      |      | TCD 3.6 L4                                               |
| Number of cylinders - Capacity of cylinders                       |      | 4 - 3621 cm <sup>3</sup>                                 |
| I.C. Engine power rating / Power (kW)                             |      | 116 Hp / 85 kW                                           |
| Max. torque / Engine rotation                                     |      | 460 Nm/m @1600 tr/min                                    |
| Drawbar pull (Laden)                                              |      | 6500 daN                                                 |
| Reversible fan                                                    |      | Standard                                                 |
| Transmission                                                      |      |                                                          |
| Transmission type                                                 |      | M-Varioshift                                             |
| Number of gears (forward / reverse)                               |      | 2/2                                                      |
| Max. travel speed (may vary according to applicable regulations)  |      | 40 km/h                                                  |
| Differential lock                                                 |      | Limited slip differential on front axle                  |
| Parking brake                                                     |      | Manual                                                   |
| I diking blake                                                    |      | Oil-Immersed multi-discs braking on front                |
| Service brake                                                     |      | axles                                                    |
| Hydraulics                                                        |      |                                                          |
| Hydraulic pump type                                               |      | Gear pump                                                |
| Hydraulic flow - Pressure                                         |      | 106 l/min - 250 Bar                                      |
| Flow sharing distributor                                          |      | Option                                                   |
| Tank capacities                                                   |      |                                                          |
| Hydraulic oil                                                     |      | 94                                                       |
| Fuel tank                                                         |      | 781                                                      |
| Diesel Exhaust fluid (AdBlue® type)                               |      | 131                                                      |
|                                                                   |      | 151                                                      |
| Noise and vibration                                               |      | 72 40(4)                                                 |
| Noise at driving position (LpA) tested following NF EN 12053 norm |      | 73 dB(A)                                                 |
| Environmental noise (LwA)                                         |      | 106 dB(A)                                                |
| Vibration to whole hand/arm                                       |      | <2,50                                                    |
| Miscellaneous                                                     |      |                                                          |
| Safety tractor homologation / cab homologation                    |      | Safety tractor homologation - Cab ROPS - FOPS<br>Level 2 |
| Cantrala                                                          |      |                                                          |
| Controls                                                          |      | JSM                                                      |