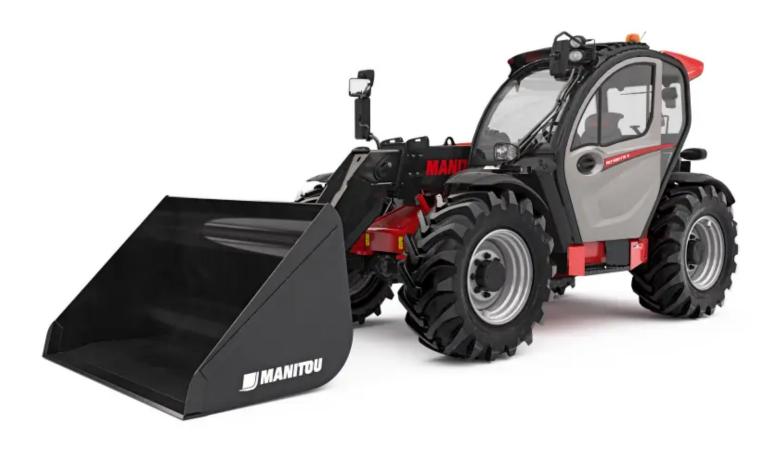

Technical sheet:

## MLT 630-115 V

| Capacities                                                        |      | Metric                                                   |
|-------------------------------------------------------------------|------|----------------------------------------------------------|
| Max. capacity                                                     | Q    | 3000 kg                                                  |
| Max. lifting height                                               | h3   | 6.1 m                                                    |
| Max. outreach                                                     | r1   | 3.34 m                                                   |
| Reach at max. height                                              |      | 0.9 m                                                    |
| Breakout force with bucket                                        |      | 4914 daN                                                 |
| Weight and dimensions                                             |      |                                                          |
| Unladen weight (with forks)                                       |      | 6960 kg                                                  |
| Ground clearance                                                  | m4   | 0.39 m                                                   |
| Wheelbase                                                         | у    | 2.69 m                                                   |
| Overall length to carriage (with hitch)                           | l11  | 4.78 m                                                   |
| Front overhang                                                    |      | 1.25 m                                                   |
| Overall width                                                     | b1   | 2.13 m                                                   |
| Overall cab width                                                 | b4   | 0.95 m                                                   |
| Overall height                                                    | h17  | 2.34 m                                                   |
| Tilt-down angle                                                   | a5   | 133 °                                                    |
| Tilt-up angle                                                     | a4   | 13°                                                      |
| External turning radius (over tyres)                              | Wa1  | 3.68 m                                                   |
| Standard tyres                                                    | vvai | Alliance - A580 - 405/70 R24 152A8                       |
|                                                                   |      |                                                          |
| Drive wheels (front / rear)                                       |      | 2/2                                                      |
| Steering wheels (front / rear)                                    |      | 2/2                                                      |
| Performances                                                      |      |                                                          |
| Lifting                                                           |      | 6.5 s                                                    |
| Lowering                                                          |      | 4.9 s                                                    |
| Extension                                                         |      | 5.8 s                                                    |
| Retraction                                                        |      | 5.3 s                                                    |
| Crowd                                                             |      | 3.2 s                                                    |
| Dump                                                              |      | 2.6 s                                                    |
| Engine                                                            |      |                                                          |
| Engine brand                                                      |      | Deutz                                                    |
| Engine norm                                                       |      | Stage V                                                  |
| Engine model                                                      |      | TCD 3.6 L4                                               |
| Number of cylinders - Capacity of cylinders                       |      | 4 - 3621 cm <sup>3</sup>                                 |
| I.C. Engine power rating / Power (kW)                             |      | 116 Hp / 85 kW                                           |
| Max. torque / Engine rotation                                     |      | 460 Nm/m @1600 tr/min                                    |
| Drawbar pull (Laden)                                              |      | 6500 daN                                                 |
| Reversible fan                                                    |      | Standard                                                 |
| Transmission                                                      |      |                                                          |
| Transmission type                                                 |      | M-Varioshift                                             |
| Number of gears (forward / reverse)                               |      | 2/2                                                      |
| Max. travel speed (may vary according to applicable regulations)  |      | 40 km/h                                                  |
| Differential lock                                                 |      | Limited slip differential on front axle                  |
| Parking brake                                                     |      | Manual                                                   |
| I diking blake                                                    |      | Oil-Immersed multi-discs braking on front                |
| Service brake                                                     |      | axles                                                    |
| Hydraulics                                                        |      |                                                          |
| Hydraulic pump type                                               |      | Gear pump                                                |
| Hydraulic flow - Pressure                                         |      | 106 l/min - 250 Bar                                      |
| Flow sharing distributor                                          |      | Option                                                   |
| Tank capacities                                                   |      |                                                          |
| Hydraulic oil                                                     |      | 94                                                       |
| Fuel tank                                                         |      | 781                                                      |
| Diesel Exhaust fluid (AdBlue® type)                               |      | 131                                                      |
|                                                                   |      | 151                                                      |
| Noise and vibration                                               |      | 72 40(4)                                                 |
| Noise at driving position (LpA) tested following NF EN 12053 norm |      | 73 dB(A)                                                 |
| Environmental noise (LwA)                                         |      | 106 dB(A)                                                |
| Vibration to whole hand/arm                                       |      | <2,50                                                    |
| Miscellaneous                                                     |      |                                                          |
| Safety tractor homologation / cab homologation                    |      | Safety tractor homologation - Cab ROPS - FOPS<br>Level 2 |
| Cantrala                                                          |      |                                                          |
| Controls                                                          |      | JSM                                                      |